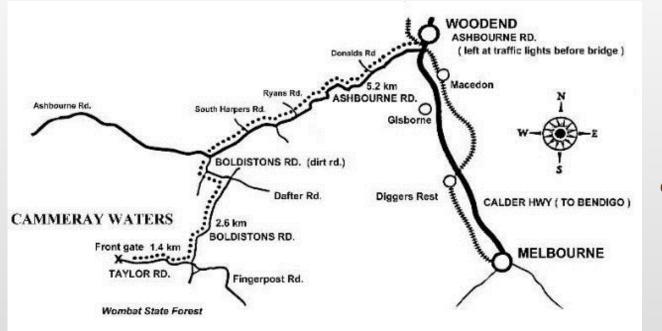

### How to find Us

Please do not use GPS or Google Maps as these devices will get you lost.

Cammeray Waters is located within an easy hours drive from the heart of Melbourne.

•Coming from Melbourne, take the Calder freeway (M79) towards Bendigo.

•Exit the Calder at the first Woodend exit and continue along this road (Black Forest Drive/C792) towards Woodend (approx. 4 km).

•As you come into Woodend turn left at Ashbourne Road (first set of traffic lights).

- •Continue along Ashbourne Road for approximately 5 km.
- •Turn left at Boldistons Road (dirt road).

•Continue along Boldistons Road for approximately 2.5 km following the blue sign posts for Cammeray Waters.

•Turn right into Taylor Road until you come to the Cammeray Waters sign on the right (1.5km).