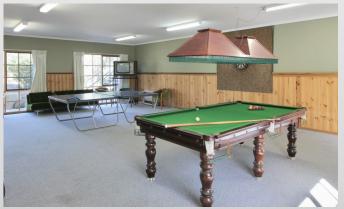

#### **RECREATION...**

Cammeray Waters has plenty to offer for entertainment with our own private nine hole golf course and trout fishing in our lakes. We also have mountain bikes & helmets for those wishing to explore the bike tracks around the property & in the Wombat state forest. Have a walk or run around our main lake. There is also a large fully equipped gymnasium, soccer pitch, basketball, bocce, croquet & kites available. Guests also have access to our games room with table tennis, darts & billiards table.