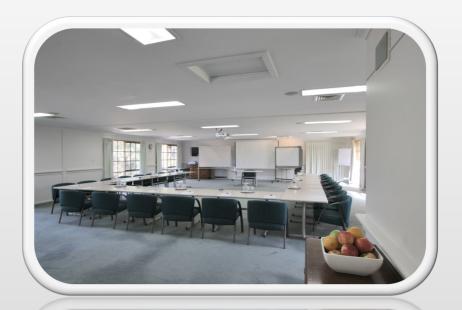

#### **CONFERENCE FACILITIES**

#### Conference clients can expect full access to the following:

Located just 70 km north of the Melbourne CBD, Cammeray Waters offers the utmost in sophisticated country charm. Overlooking our own private lakes and golf course, this purpose-built conference venue is specifically designed for business conferences.

2 fully equipped conference rooms and 3 break out rooms are available to accommodate every requirement. Natural lighting and full audio-visual facilities provide a comfortable and suitable environment for your conference.

| * Wireless Internet Access                      |            | Theatre                                                                                       | Classroom | U-shape | Banquet | Cocktail       |
|-------------------------------------------------|------------|-----------------------------------------------------------------------------------------------|-----------|---------|---------|----------------|
| * LCD TV & DVD                                  |            | Seating                                                                                       | Seating   | Seating | Seating | Function       |
| * Electronic Whiteboards & Overhead Projectors  | GREEN ROOM | 60                                                                                            | 40        | 30      | 60      | 80 (standing)  |
| * Flip Charts & Lecterns                        | BLUE ROOM  | 80                                                                                            | 50        | 30      | 80      | 120 (Standing) |
| * Photocopiers, Faxes and STD/ISD Phone Service |            |                                                                                               |           |         |         |                |
| * Online computer and printer                   | MARQUEE    | Summer Cocktail or Banquet for 130 in our marquee permanently located by our own private lake |           |         |         |                |