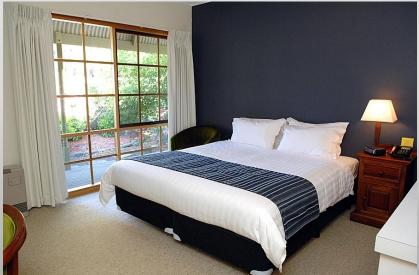

### **ACCOMMODATION**

#### What's in your room...

All rooms have their own LCD TV, ensuite, tea and coffee making facilities, Wi-Fi, King or Queen sized bed, iron & ironing board & heating. King beds can be split for twin share if requested.

Please note our rooms do not have air conditioning or fridges but with prior notice we can organise a small bar fridge for any guests requiring medication etc to be refrigerated.

Check-in is available from 2.00pm on your day of arrival and Check-out is required prior to 9.00am on your day of departure. Keys must be handed into Reception and any unpaid accounts settled prior to departure.