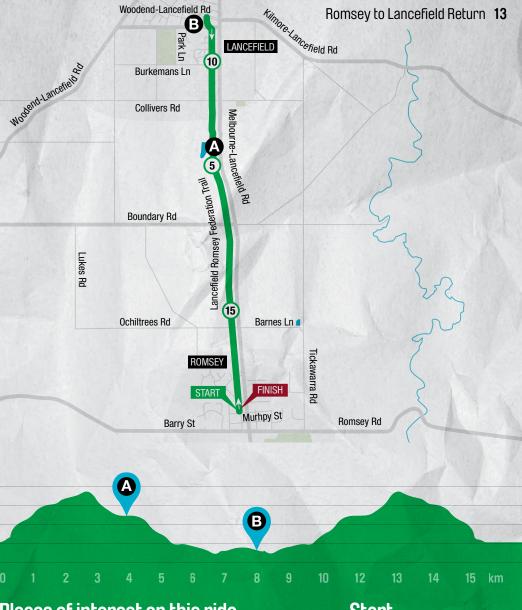

## Romsey to Lancefield Return DIALS OF STOLES AND

Photo: Romsey Township

m 560

520

520

**Rating ★** Distance 15.9 km Elevation 151 m Ride Time 1h 05min

12

FamilyBide

Running parallel to Melbourne -Lancefield Rd on the Federation Trail, this ride mostly travels along a dedicated shared path for cyclists and pedestrians. As you leave Romsey's main street, the trail becomes a well formed granitic sand surface and the surroundings transform from classic Australian architecture to expanses of rolling farmland. Enjoy a meal in Lancefield or treat yourself post ride with lunch at one of Romsey's cafés or restaurants.

## Places of interest on this ride

- A Take in the picturesque rural vistas as you make your way between Romsey and Lancefield
- B Fill your hamper at the Lancefield Farmers' Market on the fourth Saturday of the month then ride back to Lions Park Reserve in Romsey for a picnic

Start Lions Park Reserve Romsey

## **Finish**

Lions Park Reserve Romsey