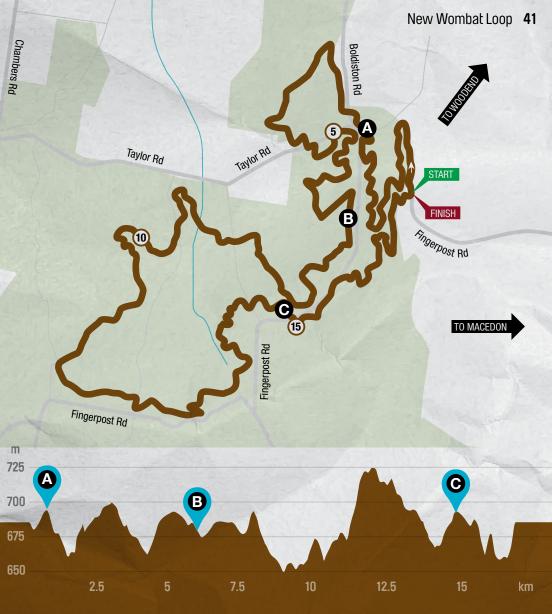

## Places of interest on this ride

- A Check out the trailhead Information board to learn more about the experience that lies ahead
- B Keep an eye out for the wombat burrows on either side of the track
- C Choose your own adventure at 'The Junction' where track one and two meet

**Start** Fingerpost Road Woodend

## Finish

Fingerpost Road Woodend