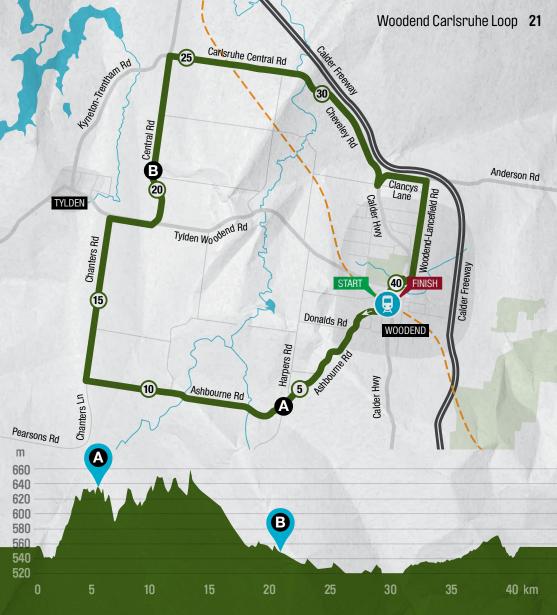

## Woodend Carlsruhe Loop

Photo: Woodend Township

Rating★★ Distance 40.1 km Elevation 385 m Ride Time 1h 45min

20

Starting in Woodend, this ride takes you through two distinctly contrasting landscapes. Immerse yourself in the tree lined Ashbourne Road which winds its way toward the equally bushy and protected rolling hills of Chanters Rd. As you approach Tylden, the landscape opens to wide expanses of farmland and views of the horizon in all directions. Have a bite to eat in Tylden, then with most of the climbing behind you, roll your way back for a coffee in Woodend.

## Places of interest on this ride

- A Enjoy the leafy, scenic rolling hills of Ashbourne Rd
- **B** A noted area for horse breeders, admire the impressive studs

## Start

Woodend Train Station Corinella Rd

## Finish

Woodend Train Station Corinella Rd