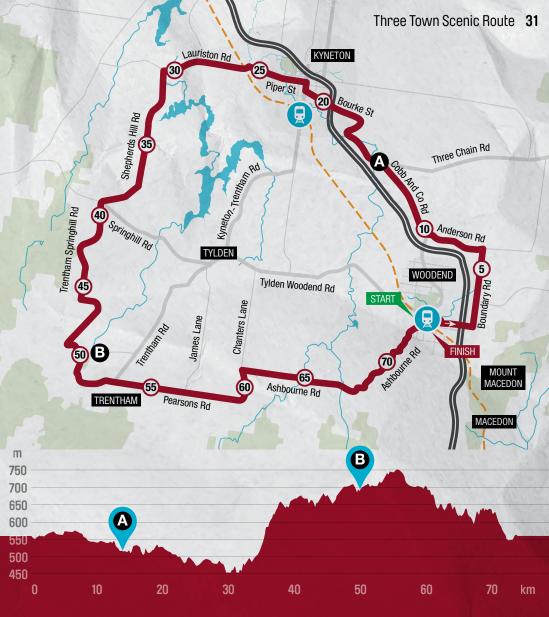

Photo: Ashbourne Rd. 68 km mark

Rating \*\*\*

Distance 74 km

Elevation 808 m

Ride Time 3h 20min

Great from either direction, start this ride in Woodend. Enjoy the open farmland, tree lined country lanes and undulating leafy roads. This ride is relatively low gradient apart from one climb at Shepherds Hill Road. A great opportunity to explore a large portion of the region in a single loop.

## Places of interest on this ride

- A Learn some history of the region, take a look at the historical markers in the hamlet of Carlsruhe
- B Take a short detour and check out the Trentham Falls. Said to be the longest single drop falls in the country

## Start

Woodend Train Station Corinella Rd

## **Finish**

Woodend Train Station Corinella Rd