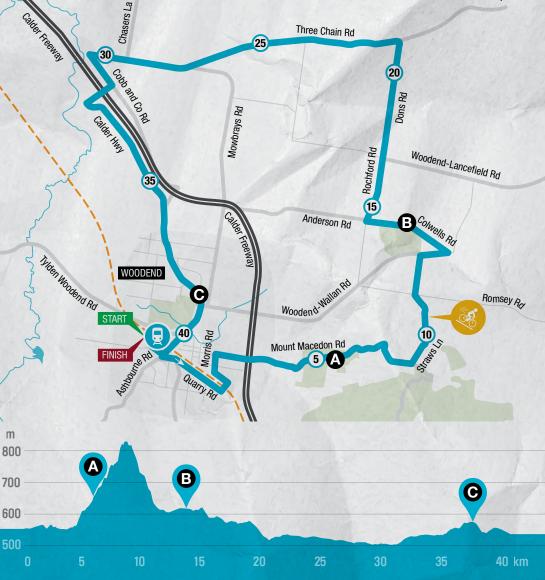

## Mount Macedon, Newham to Carlsruhe Loop

Photo: Looking up Straws Lane, 12 km mark

Rating \*\*\* Distance 40.3 km Elevation 433 m Ride Time 1h 50min

This ride takes you part way up the Woodend side of Mount Macedon through tall eucalypts and a beautiful forest setting. Your efforts are rewarded with a satisfying descent down Straws Lane towards the iconic Hanging Rock. A challenging climb, wildlife and beautiful scenery is what you can expect, finishing off with the picturesque vistas along the Avenue of Honour.

## Places of interest on this ride

- A Breathe in that mountain air as you take the scenic, tree lined climb up Mount Macedon
- **B** Great views of Hanging Rock, from an angle many visitors don't see
- C Take in the atmosphere as you ride along the Woodend Avenue of Honour

Start

Woodend Train Station Corinella Rd

## Finish

Woodend Train Station Corinella Rd