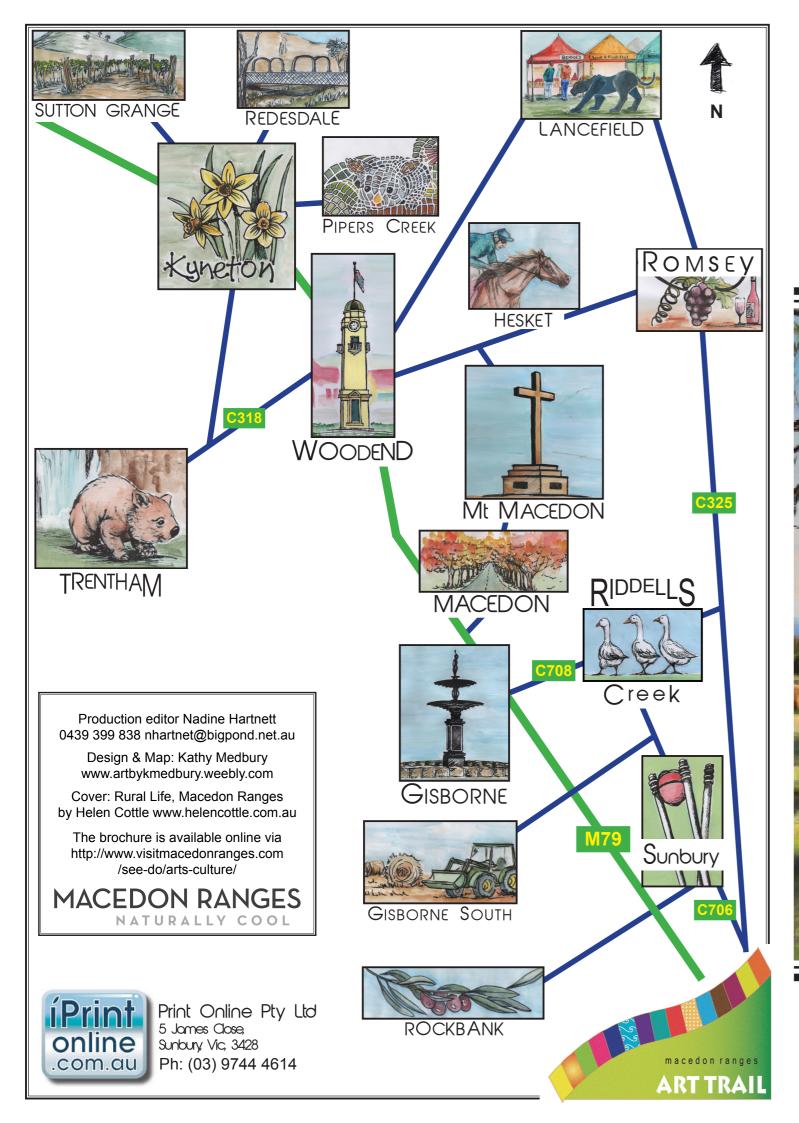

# Macedon Ranges ART TRAIL

2017/18

# Visit the websites and other pages listed to see artworks.